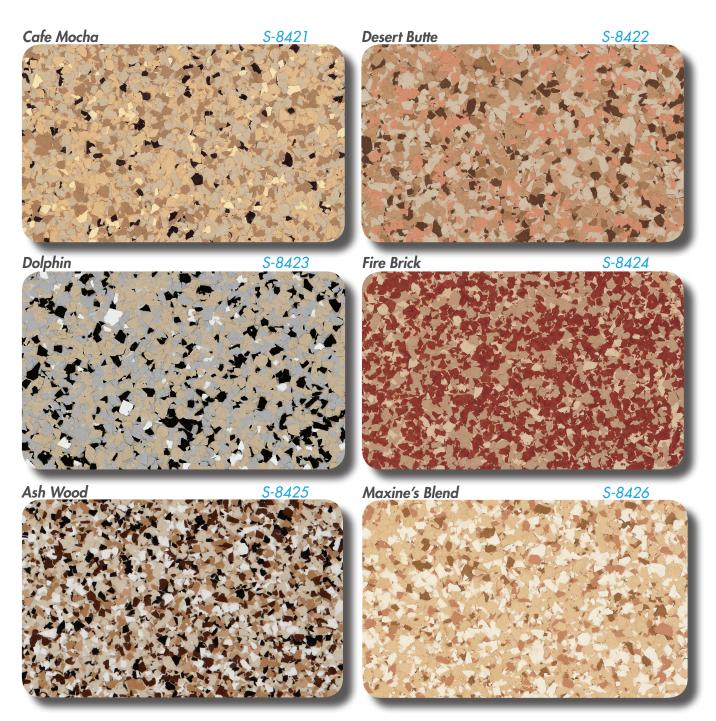

## **GRANITEX COLOR CHIPS** S-8420 Decorative Color Chip Blends

Super-Krete® Products offers 12 different Granitex chip blends in 1/8 inch, 1/4 inch and 5/8 inch chips.

## **DESCRIPTION & KEY BENEFITS**

S-8420 Granitex chip flooring is a composition of multicolored vinyl chips embedded in a pigmented base coat and sealed with successive coats of clear glaze. You may choose from a variety of colors and chip sizes to get the look that you desire. For example, larger chips create the look of terrazzo or granite, while smaller chips give a hard surface carpet-like appearance. In addition to these customizable options, our Granitex systems offer proven durability and longevity for a multitude of applications.