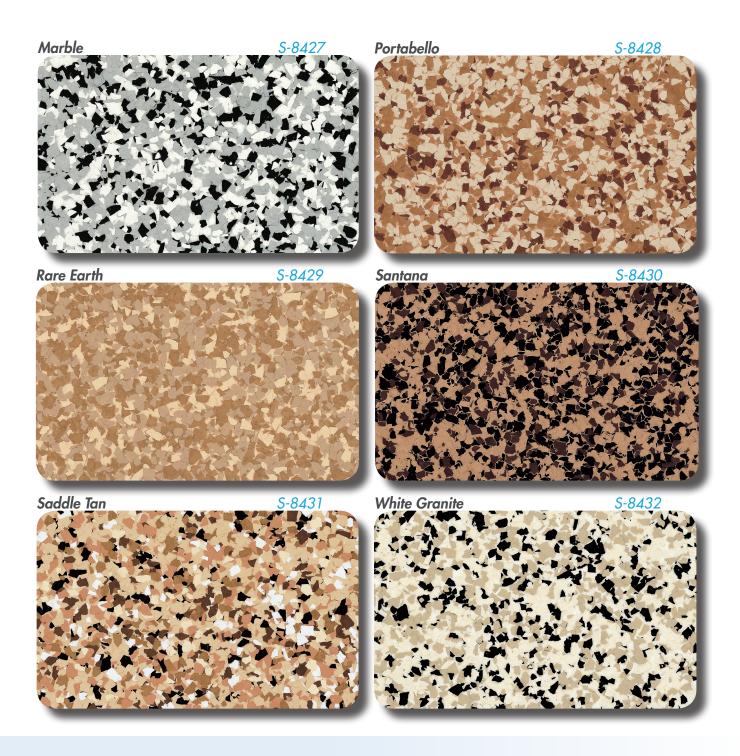

## **GRANITEX COLOR CHIPS** S-8420 Decorative Color Chip Blends

Super-Krete® Products offers 12 different Granitex chip blends in 1/8 inch, 1/4 inch and 5/8 inch chips.

## **DESCRIPTION & KEY BENEFITS**

S-8420 Granitex chip flooring is a composition of multicolored vinyl chips embedded in a pigmented base coat and sealed with successive coats of clear glaze. You may choose from a variety of colors and chip sizes to get the look that you desire. For example, larger chips create the look of terrazzo or granite, while smaller chips give a hard surface carpet-like appearance. In addition to these customizable options, our Granitex systems offer proven durability and longevity for a multitude of applications.